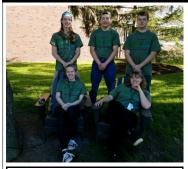

#### **Charles T. Kesterson**

Resource Conservationist charles.kesterson@ny.usda.gov

| Page |
|------|
| 2    |
| 2    |
| 2    |
| 3    |
| 4    |
| 4    |
| 5    |
|      |

The team pictured front row I-r: Irene Johnson, Antonia Ryskalcyk. Back row I-r: Jacobe Behe, Justin Rebon and Nick Koch